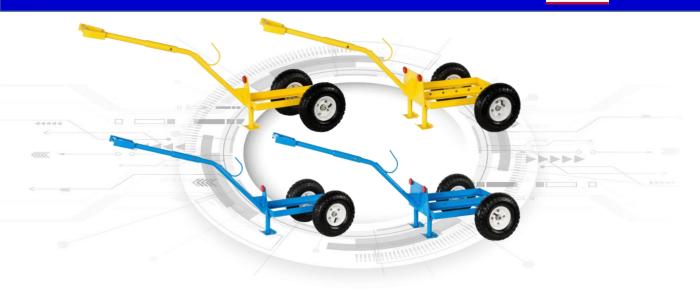

The Start Pac® QC trolley is a light weight accessory adapted to easily carry around START PAC GPUs. It is equipped with a hook to be able to store the aircraft cable. It has ball bearing 10" pneumatic tires. The trolley comes in 2 parts for ease in separating for shipment.

## **Yellow Single Trolley for:**

53200, 53300, 2300QC, 2326QC, 6028QC, 2300QC SUPER PAC, 2326QC SUPER PAC, 6028QC SUPER PAC

## **Yellow Twin Trolley for:**

53400, 2300QC Twin Pac, 2326QC Twin Pac, 6028QC Twin Pac, 3324QC/50, 3324QC/105, 3324QC/200, 3324QC/300, 3324QC/400, 3326QC/50, 3326QC/105, 3326QC/200, 3326QC/300, 3326QC/400, 3328QC/50, 3328QC/105, 3328QC/200, 3328QC/300, 3328QC/400

## **Blue Single Trolley for:**

Li2700QC, Li2800QC

## **Blue Twin Trolley for:**

Li2700QC Twin Pac, Li2800QC Twin Pac