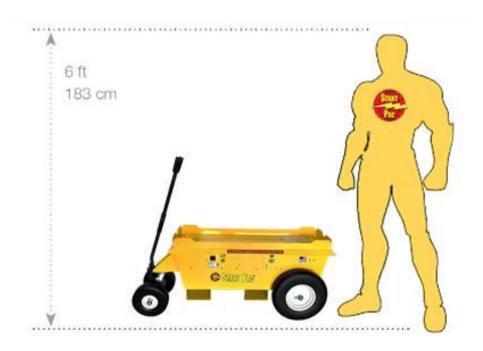

| SPECIFICATIONS                                       |                                              |
|------------------------------------------------------|----------------------------------------------|
| Battery type                                         | Lead acid                                    |
| Voltage                                              | 12/24 VDC                                    |
| Peak Current                                         | 1550 A                                       |
| Cold start @ 0°F /-18°C                              | 810 CCA @ 12V – 1620 @ 24V                   |
| Capacity @10 Amp Rate                                | 70 Ah @ 12V - 140 Ah @ 24V                   |
| Total Weight                                         | 449lbs / 203kg                               |
| Dimensions - Length x Width x Height                 | 55" x 23" x 33"<br>139.7 x 58.4 x 83.8 cm    |
| Charger type                                         | Built in                                     |
| Float type charger input *Must be specified on order | 110 VAC 50/60 hertz*<br>220 VAC 50/60 hertz* |
| Charging time range                                  | 1 to 9 hours                                 |