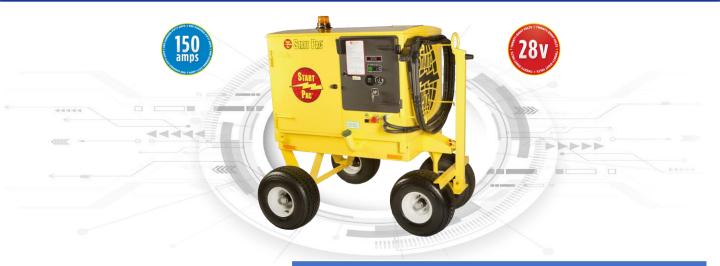

# **SPARE PARTS & ACCESSORIES : RANGER mini hybrid**





### **DESCRIPTION**

## **BATTERIES**



2626QC - 26V Lead-acid Quick Change replacement battery box set (x2)



Li2700QC - 26V Lithium Quick Change replacement battery box set (x2)

# **CONNECTORS**



RANGER Black Heavy Duty rubberized 3 Pin aircraft connector

### **POWER CABLES & CORDS**



RANGER Heavy Duty Aircraft Cable 25'/7.5m long

## **CUSTOM CABLE**



Customized Aircraft Cable available

RANGER AC Charging Cord, 5' to 6'/1.5 to 1.8m long, with US plug (or Euro on request)

#### **CHARGERS**

RANGER 26V charger

RANGER 26V charger set (2 chargers)

## **MISCELLANEOUS ELECTRICALS**



RANGER Square Volt Meter

#### **CUSTOM COLORS**



Available upon request
Please contact us for specific requirement