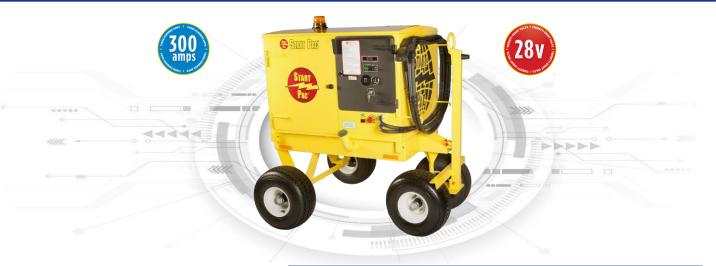

### **DESCRIPTION**

## **BATTERIES**



2326QC- 26V Lead-acid Quick Change replacement battery box set (x2)



Li2700QC - 26V Lithium Quick Change replacement battery box set (x2)

#### **CONNECTORS**



HI-BRD 4 Black Heavy Duty rubberized 3 Pin aircraft connector

## **POWER CABLES & CORDS**

HI-BRD 4 Heavy Duty Aircraft Cable 25'/7.5m long

## **CUSTOM CABLE**



Customized Aircraft Cable available

HI-BRD 4 AC Charging Cord, 5' to 6'/1.5 to 1.8m long, with US plug (or Euro on request)

#### **CHARGERS**

HI-BRD 4 - 26V charger

HI-BRD 4 - 26V charger set (2 chargers)

## **MISCELLANEOUS ELECTRICALS**



HI-BRD 4 Square Volt Meter

# **CUSTOM COLORS**



Available upon request
Please contact us for specific requirement