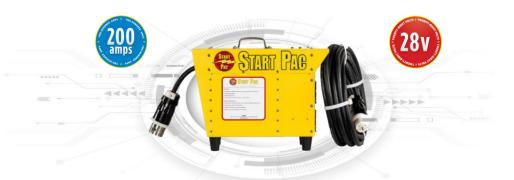

## **DESCRIPTION**

#### **CONNECTORS**



53200-24/28V Black Heavy Duty rubberized 3 Pin aircraft connector



53200-24/28V CMC connector

#### **POWER CABLES & CORDS**



53200-24/28V Heavy Duty Aircraft Cable 10'/3m long

# **CUSTOM CABLE**

Customized Aircraft Cable available



53200-24/28V Heavy Duty Extension Cord 50' /15m long

53200-24/28V Heavy Duty Extension Cord 100'/30m long

# **CUSTOM CORD**

Customized Extension Cord available

### **POWER SUPPLIES HARDWARE**

53200-24/28V Power supply 100A/24V



# **SPARE PARTS & ACCESSORIES : 53200-24/28V**



| QC TROLLEY                |                   |                                                                   |
|---------------------------|-------------------|--------------------------------------------------------------